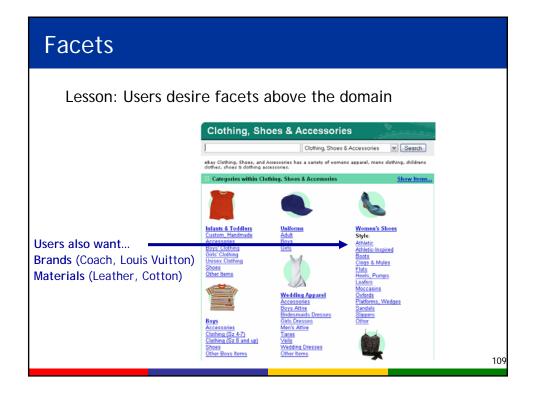

#### + Product Facets (2001 - 2005)

Clothing, Shoes & Accessories = Shoes

- Women's Shoes
   Style (Boots, Pumps, Sandals...)
   Size (6, 6.5, 7, 7.5...)
   Color (Black, Red, Tan...)
   Condition (New, Used...)
- Issues with approach:Encourages over-constrained queries
  - (Values "ANDED" together)
- Placing facets behind dropdowns reduces the exposure of the values to the user
- Left-Navigation Placement is only used a minority of the time by users
- While effective within a product domain their still is a need for facets above that level