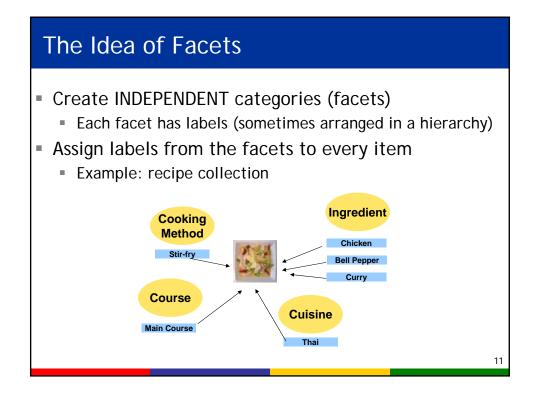

# The Idea of Facets

- Facets are a way of labeling data
  - A kind of Metadata (data about data)
  - Can be thought of as properties of items
- Facets vs. Categories
  - Items are placed INTO a category system
  - Multiple facet labels are ASSIGNED TO items