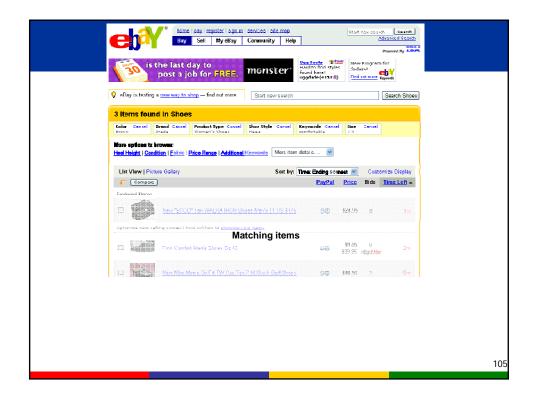

# Handling Disjunction (ORs)

- Using checkboxes with ORs can work
- However, if allowed everywhere they clutter the screen
- eBay shows how to do it:
  - Focus on one facet
  - Select multiple labels
  - Treat as an OR
  - Won't get empty results

|                                                                                                                                                                                 |                                                                                                                                                                  |                        |                                                        |         | **                                                                               | ment By IB                     |
|---------------------------------------------------------------------------------------------------------------------------------------------------------------------------------|------------------------------------------------------------------------------------------------------------------------------------------------------------------|------------------------|--------------------------------------------------------|---------|----------------------------------------------------------------------------------|--------------------------------|
|                                                                                                                                                                                 | st day to<br>a job for <mark>FREE.</mark>                                                                                                                        | monster <sup>.</sup>   | Hard to find styles<br>found here!<br>sopphide(4152.0) | Seller  | Program fo                                                                       |                                |
| eBay is testing a <u>new wo</u>                                                                                                                                                 | <u>x 10 shep</u> — find out more.                                                                                                                                | Start new search       |                                                        |         |                                                                                  | learch Shoe                    |
| 20,791 items found                                                                                                                                                              | in Shoes                                                                                                                                                         |                        |                                                        |         |                                                                                  |                                |
| Product Type Carcel<br>Here's these                                                                                                                                             |                                                                                                                                                                  |                        |                                                        |         |                                                                                  |                                |
| Popular Brands (24 of 65)<br>bits (215)<br>Addits (215)<br>Exclusion (21 55)<br>Exclusion (21 55)<br>Exclusion (21 55)<br>Exclusion (21 55)<br>Exclusion (21 55)<br>(Gen Cancel | Nike groy     Addee (147)     Addee (147)     Tentenleed (14, 147)     Tentenleed (14, 147)     Tentenleed (14, 147)     Eentotk (14, 147)     Eentotk (14, 147) | E Peeb                 |                                                        |         | ka (211)<br>Edan (211)<br>Interland (<br>Interland (<br>Interland (<br>If Branch | 12, 1229)<br>129)<br>12, 1229) |
| List View   Picture Galler                                                                                                                                                      | 1                                                                                                                                                                | Sort by:               | More item details                                      |         | Custom                                                                           | ize Display                    |
| Compare                                                                                                                                                                         |                                                                                                                                                                  |                        | Entel                                                  | Price   | Bids 1                                                                           | me Leff -                      |
|                                                                                                                                                                                 | ECCO" Tan WALKATHON S                                                                                                                                            | Roes Men's 11 US \$175 | 00                                                     | \$24.95 | 8                                                                                | Im                             |