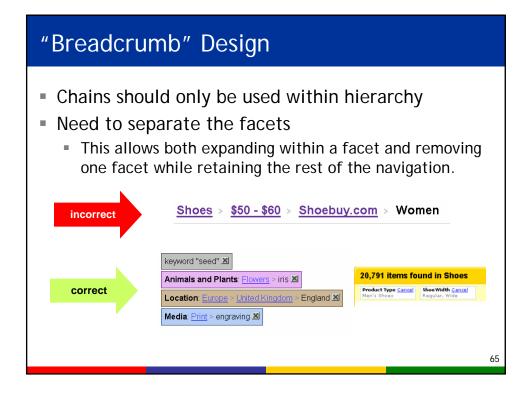

# Main Idea

- Use hierarchical faceted metadata
- Design the interface to:
  - Allow flexible navigation
  - Provide previews of next steps
  - Organize results in a meaningful way
  - Support both expanding and refining the search

# The Problem with Hierarchy

- Inflexible
  - Force the user to start with a particular category
  - What if I don't know the animal's diet, but the interface makes me start with that category?
- Wasteful
  - Have to repeat combinations of categories
  - Makes for extra clicking and extra coding
- Difficult to modify
  - To add a new category type, must duplicate it everywhere or change things everywhere