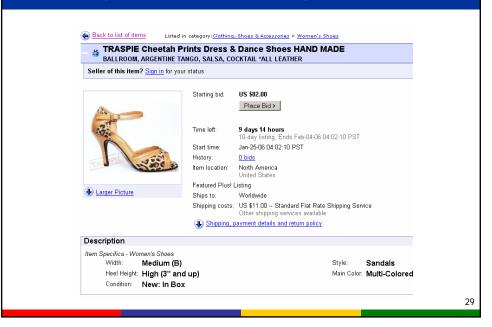

#### The Endgame - Penultimate Pages 170399 items found in Women's Shoes = Add to My Favorite Categories = Sell in this category List View | Picture Gallery Sort by: Time: newly listed Customize Compare Item Title Price\* Shipping to USA (edit) PayPal Bids Time List Featured Ite SEXY CAMEL SUEDE KNEE HIGH WEDGE HEEL SHOES BOOTS 5.5, 6, 6.5, 7, 7.5, 8, 8.5, 9 or 10 ~ More colors! D *⊊Buv It Now* \$19.99 \$14.99 Jan-25 Г <mark>₩ Western Boho Leather Butterfly Inlay Cowboy Boots 6</mark> NEW Top grade leather ~High Quality ~Stitched Leather Soles **\$0.99** \$12.50 D Jan-25 <sup>™</sup> ~New! Women's White Champion Shoes SIZE 7 ½ L@@K NRI~ ø **\$0.99** \$10.00 Jan-25 ( S275 New Claudia Ciuti Italy Flamingo NEVIS Slide sz 11 Other SIZES available in our store! ø \$89.99 \$10.00 Jan-25 ( Market Cheetah Prints Dress & Dance Shoes HAND - INCOMPLE Ungetah Prints Dress & Dance Shoes H, MADE S BALLROOM, ARGENTINE TANGO, SALSA, COCKTAIL \*ALL LEATHER \$82.00 \$11.00 Ø Jan-25 ( Wew LUCCHESE TURQUOISE COWBOY BOOTS Womens 7 B \$280 Ø \$26.99 See description Jan-24 2 5 28 -