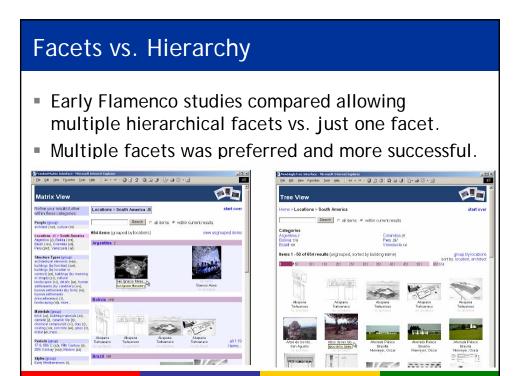

From Shneiderman, Byrd, & Croft, Clarifying Search, DLIB Magazine, Jan 1997. www.dlib.org

Usability Studies

- Usability studies done on 3 collections:
  - Recipes (epicurious): 13,000 items
  - Architecture Images: 40,000 items
  - Fine Arts Images: 35,000 items
- Conclusions:
  - Users like and are successful with the dynamic faceted hierarchical metadata, especially for browsing tasks
  - Very positive results, in contrast with studies on earlier iterations.