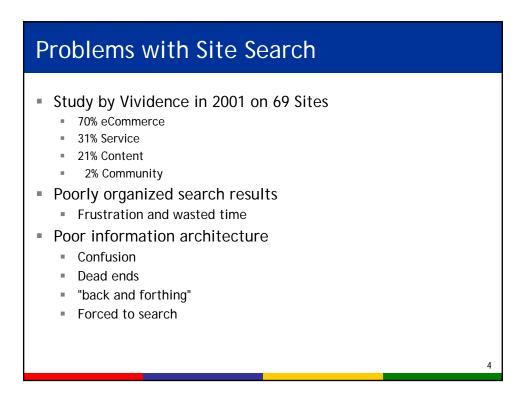

| The Advantage of I                                                | Facets                                            |                                                         |
|-------------------------------------------------------------------|---------------------------------------------------|---------------------------------------------------------|
| <ul> <li>Lets the user decide h<br/>explore and group.</li> </ul> | now to start, and h                               | now to                                                  |
|                                                                   | Refine your search within these categories:       | COVERING: fur ×                                         |
|                                                                   | COVERING: all > fur<br>LOCOMOTION (group results) | 4 results<br>Group by: <u>covering</u><br>Sort by: name |
|                                                                   | fly (1) swim (2) run (1)                          | <u>bat otter seal wolf</u>                              |
|                                                                   |                                                   |                                                         |
| feather (2) fur (4) scales (2)                                    | DIET (group results)                              |                                                         |
| LOCOMOTION                                                        | fish (2) rodents (1)<br>insects (1)               |                                                         |
| fly (2)         slither (1)           run (1)         swim (4)    | - <u></u>                                         |                                                         |
|                                                                   |                                                   |                                                         |
| DIET                                                              | Refine your search within these categorie         | s: DIET: fish ×                                         |
| fish (3) insects (3) rodents (2)                                  | COVERING (group results)                          |                                                         |
|                                                                   | feather (1) fur (2)                               | 3 results<br>Group by: diet                             |
|                                                                   | LOCOMOTION (group roculto)                        | Sort by: name                                           |
|                                                                   | LOCOMOTION (group results)<br>swim (3)            | otter penguin seal                                      |
|                                                                   |                                                   |                                                         |
|                                                                   | DIET: <u>all</u> > fish                           |                                                         |
|                                                                   |                                                   | כו                                                      |