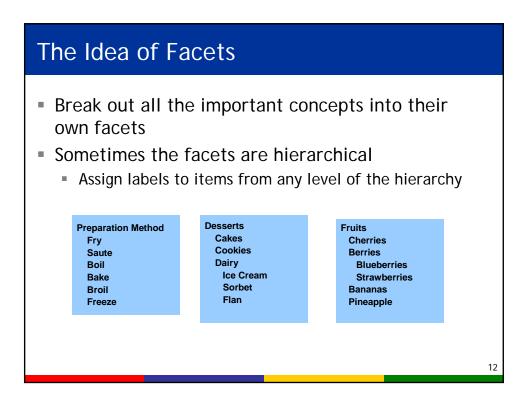

# The Idea of Facets

- Facets are a way of labeling data
  - A kind of Metadata (data about data)
  - Can be thought of as properties of items
- Facets vs. Categories
  - Items are placed INTO a category system
  - Multiple facet labels are ASSIGNED TO items