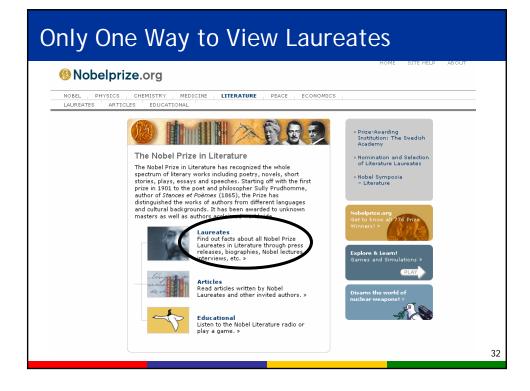

# Opening View Select literature from PRIZE facet

| 1901 to 2004                                                                                                                                            |                                                                                                                                                                      | Save Se | earch History and S                                                                      | ettings Return to Search New S                                                                         | Search Logout |
|---------------------------------------------------------------------------------------------------------------------------------------------------------|----------------------------------------------------------------------------------------------------------------------------------------------------------------------|---------|------------------------------------------------------------------------------------------|--------------------------------------------------------------------------------------------------------|---------------|
| Show tooltip previews o                                                                                                                                 | search<br>f subcategories                                                                                                                                            |         | e default<br>New Account                                                                 | Password                                                                                               | Log In        |
| GENDER                                                                                                                                                  | -                                                                                                                                                                    |         | PRIZE                                                                                    |                                                                                                        |               |
| female (33)                                                                                                                                             | <u>male</u> (698)                                                                                                                                                    |         | chemistry (138)                                                                          | <u>medicine</u> (182)<br><u>peace</u> (108)                                                            |               |
| COUNTRY                                                                                                                                                 |                                                                                                                                                                      |         | literature (10)                                                                          | physics (166)                                                                                          |               |
| Argentina (5)<br>Australia (6)<br>Austria (12)<br>Belgium (11)<br>Burma (1)<br>Canada (9)<br>Chile (2)                                                  | China (2)<br>Colombia (1)<br>Costa Rica (1)<br>Czechoslovakia (2)<br>Denmark (13)<br>more                                                                            |         | YEAR<br>1900s (67)<br>1910s (40)<br>1920s (54)<br>1930s (56)<br>1940s (43)<br>1950s (72) | <u>1960s</u> (79)<br><u>1970s</u> (103)<br><u>1980s</u> (97)<br><u>1990s</u> (98)<br><u>2000s</u> (56) | I             |
| AFFILIATION<br>Allied Reparation<br>Commission (1)<br>Argentina (3)<br>Austria (6)<br>Beiglium (7)<br>Berlin University (1)<br>Birland-Kellogg Pact (3) | Brussels (1)<br>Canada (6)<br>Committee for the D<br>National Interests ar<br>International Concilii<br>Consell national<br>économique (1)<br>Costa Rica (1)<br>more | id      |                                                                                          |                                                                                                        |               |