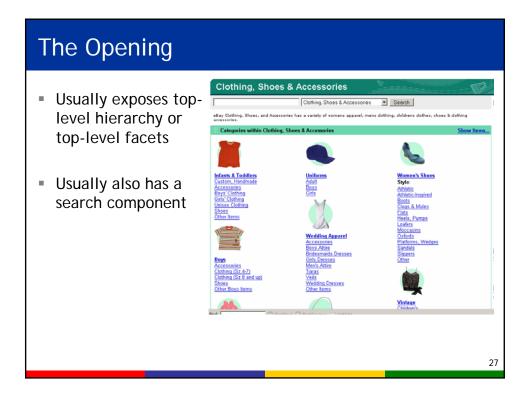

## What we want to Achieve

- Integrate browsing and searching seamlessly
- Support exploration and learning
- Avoid dead-ends, "pogo'ing", and "lostness"

# Main Idea

- Use hierarchical faceted metadata
- Design the interface to:
  - Allow flexible navigation
  - Provide previews of next steps
  - Organize results in a meaningful way
  - Support both expanding and refining the search