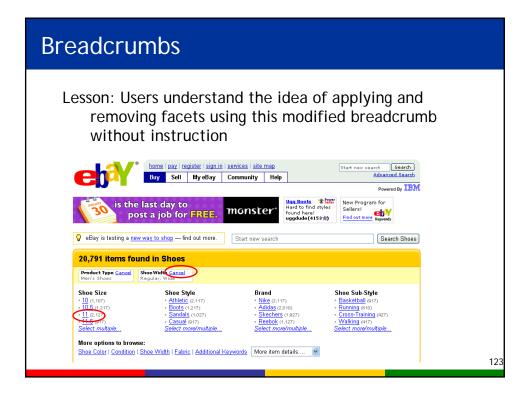

## Reversibility

- Make navigation urls consistent and persistent
  - This way the Back button always works
  - Allows for bookmarking of pages