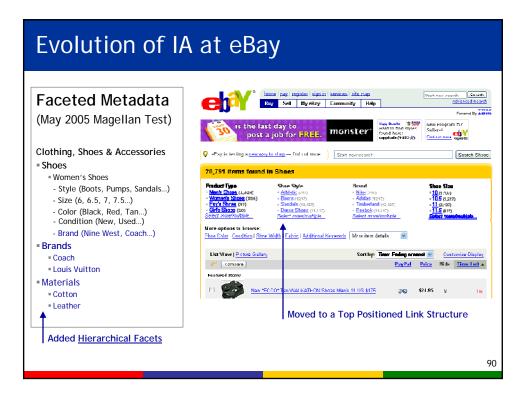

### Evolution of IA at eBay

#### + Product Facets (2001 - 2005)

Clothing, Shoes & Accessories = Shoes

- Women's Shoes
   Style (Boots, Pumps, Sandals...)
   Size (6, 6.5, 7, 7.5...)
   Color (Black, Red, Tan...)
   Condition (New, Used...)
- Issues with approach:Encourages over-constrained queries
  - (Values "ANDED" together)
- Placing facets behind dropdowns reduces the exposure of the values to the user
- Left-Navigation Placement is only used a minority of the time by users
- While effective within a product domain their still is a need for facets above that level