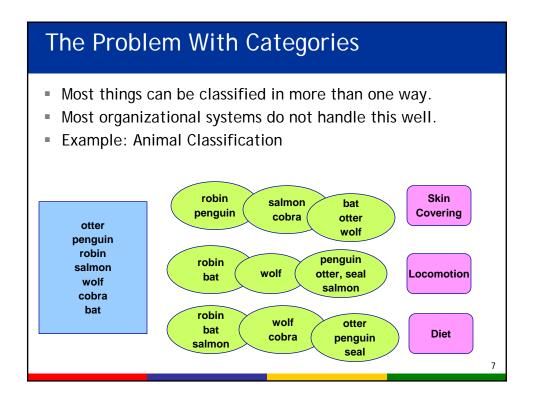

# The Problem with Hierarchy

- Inflexible
  - Force the user to start with a particular category
  - What if I don't know the animal's diet, but the interface makes me start with that category?
- Wasteful
  - Have to repeat combinations of categories
  - Makes for extra clicking and extra coding
- Difficult to modify
  - To add a new category type, must duplicate it everywhere or change things everywhere

# The Idea of Facets

- Facets are a way of labeling data
  - A kind of Metadata (data about data)
  - Can be thought of as properties of items
- Facets vs. Categories
  - Items are placed INTO a category system
  - Multiple facet labels are ASSIGNED TO items