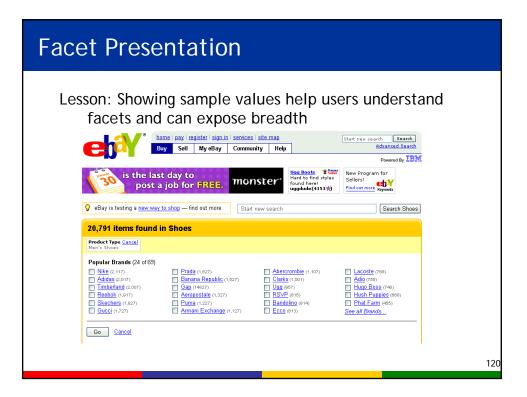

# Handling Disjunction (ORs)

- Using checkboxes with ORs can work
- However, if allowed everywhere they clutter the screen
- eBay shows how to do it:
  - Focus on one facet
  - Select multiple labels
  - Treat as an OR
  - Won't get empty results

### How many facets?

- Many facets means more choice, but more scanning and more scrolling
- An alternative (by eBay)
  - initially show the few most important facets
  - allow user to choose a label from one
  - then show an additional new facet (next most important)
- The right choice depends on the application
  - Browsing art history vs. shopping