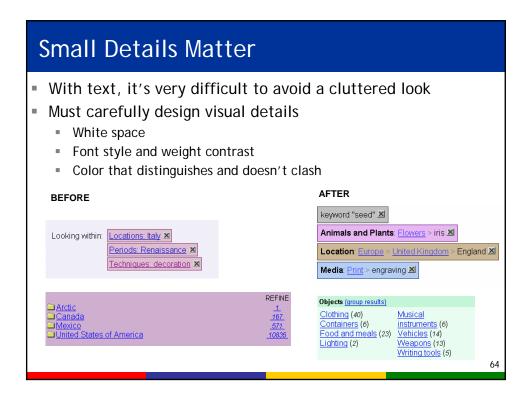

# The Challenges

- Users generally do not adopt new search interfaces
- How to show a lot more information without overwhelming or confusing?
  - Most users prefer simplicity unless complexity really makes a difference
  - Small details matter
- Next we describe the design decisions that we have found lead to success.