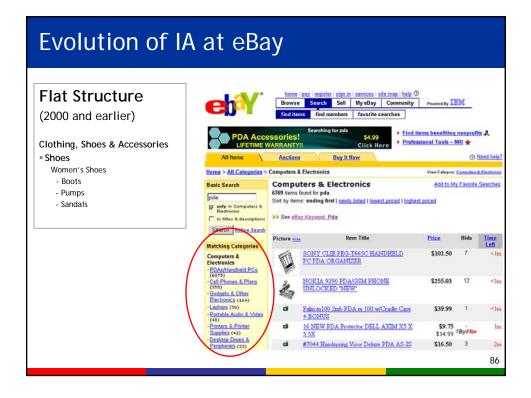

# Flat Structure (2000 and earlier)

Shoes

Women's Shoes

BootsPumpsSandals

Clothing, Shoes & Accessories

#### Issues with approach:

Products had to be categorized in just one way.

Ex: Where are all the red Women's shoes?

 Adding more descriptors meant creating a deep and complicated category structure.

87

Ex: Shoes > Women's > Boots > Black > Size 8