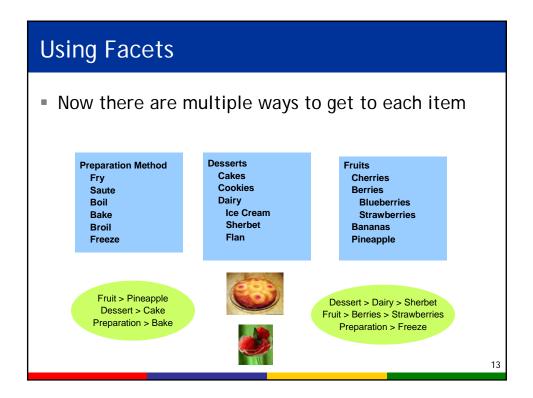

# Main Idea

- Use hierarchical faceted metadata
- Design the interface to:
  - Allow flexible navigation
  - Provide previews of next steps
  - Organize results in a meaningful way
  - Support both expanding and refining the search

# The Problem with Hierarchy

- Inflexible
  - Force the user to start with a particular category
  - What if I don't know the animal's diet, but the interface makes me start with that category?
- Wasteful
  - Have to repeat combinations of categories
  - Makes for extra clicking and extra coding
- Difficult to modify
  - To add a new category type, must duplicate it everywhere or change things everywhere

# The Idea of Facets

- Facets are a way of labeling data
  - A kind of Metadata (data about data)
  - Can be thought of as properties of items
- Facets vs. Categories
  - Items are placed INTO a category system
  - Multiple facet labels are ASSIGNED TO items