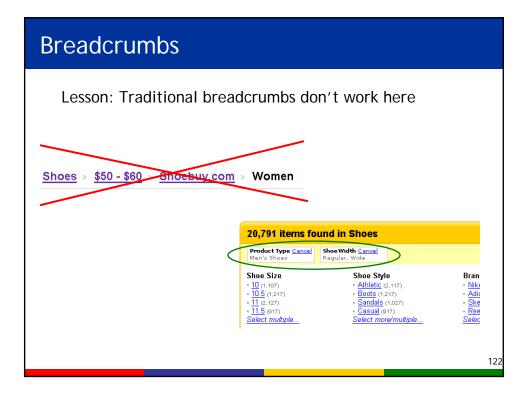

## Reversibility

- Make navigation urls consistent and persistent
  - This way the Back button always works
  - Allows for bookmarking of pages