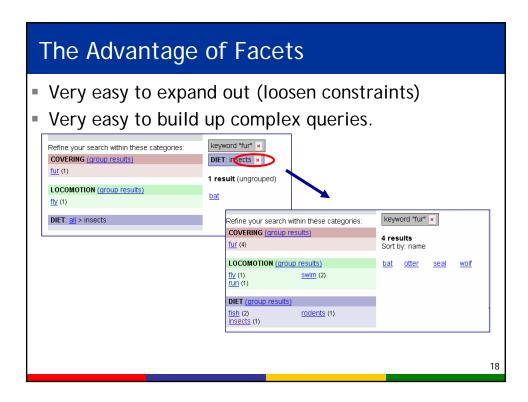

| The Advantage                                                                                                                                                                                                                                          | e of F    | acets                                                                                                         |               |                                                                   |
|--------------------------------------------------------------------------------------------------------------------------------------------------------------------------------------------------------------------------------------------------------|-----------|---------------------------------------------------------------------------------------------------------------|---------------|-------------------------------------------------------------------|
| <ul> <li>Seamlessly integrational str</li> </ul>                                                                                                                                                                                                       |           | 5                                                                                                             | search with   | n the                                                             |
| fur     search       C all items     C in current results       Refine your search within these categories:     COVERING (group results)       Coverning (group results)     feather (1)       feather (1)     scales (1)       fur (1)     scales (1) |           |                                                                                                               |               |                                                                   |
| LOCOMOTION (group results)<br>IV (2) <u>swim</u> (1)<br>DIET: <u>all</u> > insects                                                                                                                                                                     | bat robin | salmon<br>Refine your searc<br>COVERING (group<br>fur (1)<br>LOCOMOTION (gr<br>fty (1)<br>DIET: all > insects | roup results) | keyword "fur" ×<br>DIET: insects ×<br>1 result (ungrouped)<br>bat |
|                                                                                                                                                                                                                                                        |           |                                                                                                               |               | 17                                                                |