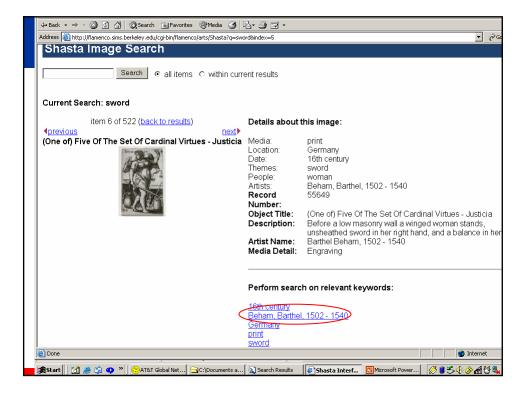

s: 40,000 items
  - Fine Arts Images: 35,000 items
- Conclusions:
  - Users like and are successful with the dynamic faceted hierarchical metadata, especially for browsing tasks
  - Very positive results, in contrast with studies on earlier iterations.

52

# Most Recent Usability Study

- Participants & Collection
  - 32 Art History Students
  - ~35,000 images from SF Fine Arts Museum
- Study Design
  - Within-subjects
    - Each participant sees both interfaces
    - Balanced in terms of order and tasks
  - Participants assess each interface after use
  - Afterwards they compare them directly
    - Data recorded in behavior logs, server logs, paper-surveys; one or two experienced testers at each trial.

- Used 9 point Likert scales.
- Session took about 1.5 hours; pay was \$15/hour











| Which Interface Preferable For:         | Baseline | Faceted |
|-----------------------------------------|----------|---------|
| Find images of roses                    | 15       | 16      |
| Find all works from a given period      | 2        | 30      |
| ind pictures by 2 artists in same media | 1        | 29      |
| <b>Overall Assessment</b>               |          |         |
| More useful for your tasks              | 4        | 28      |
| Easiest to use                          | 8        | 23      |
| Most flexible                           | 6        | 24      |
| More likely to result in dead ends      | 28       | 3       |
| Helped you learn more                   | 1        | 31      |
| <b>Overall preference</b>               | 2        | 29      |





| FacetMa