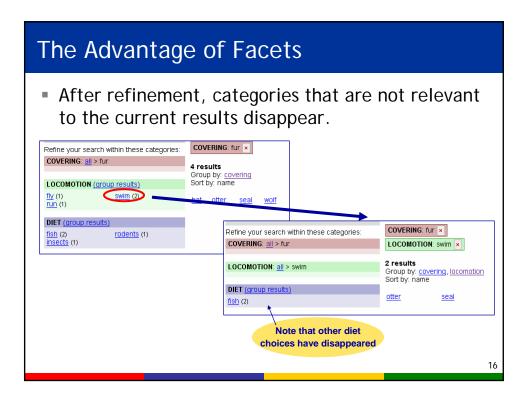

| The Advantage of I                                                | Facets                                            |                                                         |
|-------------------------------------------------------------------|---------------------------------------------------|---------------------------------------------------------|
| <ul> <li>Lets the user decide h<br/>explore and group.</li> </ul> | now to start, and h                               | now to                                                  |
|                                                                   | Refine your search within these categories:       | COVERING: fur ×                                         |
|                                                                   | COVERING: all > fur<br>LOCOMOTION (group results) | 4 results<br>Group by: <u>covering</u><br>Sort by: name |
|                                                                   | fly (1) swim (2) run (1)                          | <u>bat otter seal wolf</u>                              |
|                                                                   |                                                   |                                                         |
| feather (2) fur (4) scales (2)                                    | DIET (group results)                              |                                                         |
| LOCOMOTION                                                        | fish (2) rodents (1)<br>insects (1)               |                                                         |
| fly (2)         slither (1)           run (1)         swim (4)    | - <u></u>                                         |                                                         |
|                                                                   |                                                   |                                                         |
| DIET                                                              | Refine your search within these categorie         | s: DIET: fish ×                                         |
| fish (3) insects (3) rodents (2)                                  | COVERING (group results)                          |                                                         |
|                                                                   | feather (1) fur (2)                               | 3 results<br>Group by: diet                             |
|                                                                   | LOCOMOTION (group roculto)                        | Sort by: name                                           |
|                                                                   | LOCOMOTION (group results)<br>swim (3)            | otter penguin seal                                      |
|                                                                   |                                                   |                                                         |
|                                                                   | DIET: <u>all</u> > fish                           |                                                         |
|                                                                   |                                                   | כו                                                      |