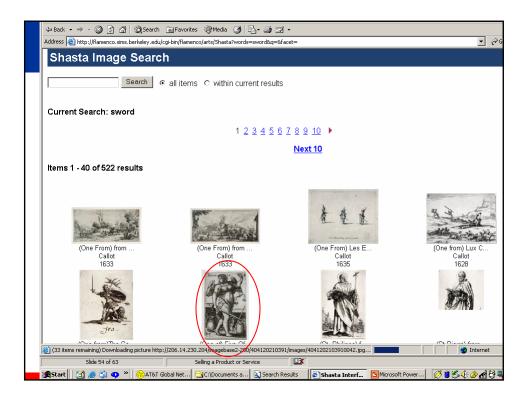

ges: 40,000 items
  - Fine Arts Images: 35,000 items
- Conclusions:
  - Users like and are successful with the dynamic faceted hierarchical metadata, especially for browsing tasks
  - Very positive results, in contrast with studies on earlier iterations.

52

# Most Recent Usability Study

- Participants & Collection
  - 32 Art History Students
  - ~35,000 images from SF Fine Arts Museum
- Study Design
  - Within-subjects
    - Each participant sees both interfaces
    - Balanced in terms of order and tasks
  - Participants assess each interface after use
  - Afterwards they compare them directly
    - Data recorded in behavior logs, server logs, paper-surveys; one or two experienced testers at each trial.

- Used 9 point Likert scales.
- Session took about 1.5 hours; pay was \$15/hour











| Which Interface Preferable For:         | Baseline | Faceted |
|-----------------------------------------|----------|---------|
| Find images of roses                    | 15       | 16      |
| Find all works from a given period      | 2        | 30      |
| ind pictures by 2 artists in same media | 1        | 29      |
| <b>Overall Assessment</b>               |          |         |
| More useful for your tasks              | 4        | 28      |
| Easiest to use                          | 8        | 23      |
| Most flexible                           | 6        | 24      |
| More likely to result in dead ends      | 28       | 3       |
| Helped you learn more                   | 1        | 31      |
| <b>Overall preference</b>               | 2        | 29      |





| Facet