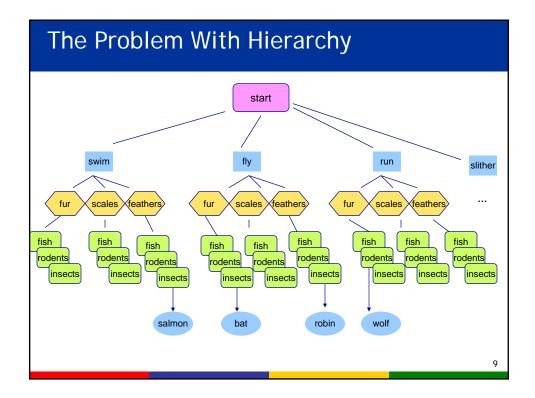

# The Problem with Hierarchy

- Inflexible
  - Force the user to start with a particular category
  - What if I don't know the animal's diet, but the interface makes me start with that category?
- Wasteful
  - Have to repeat combinations of categories
  - Makes for extra clicking and extra coding
- Difficult to modify
  - To add a new category type, must duplicate it everywhere or change things everywhere