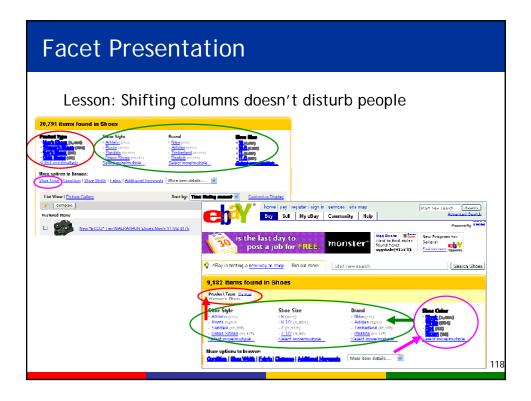

| 117 |







| Facet Presentation                                                                                                               |                                                                  |                                                                                                                        |    |  |  |  |  |  |
|----------------------------------------------------------------------------------------------------------------------------------|------------------------------------------------------------------|------------------------------------------------------------------------------------------------------------------------|----|--|--|--|--|--|
| •