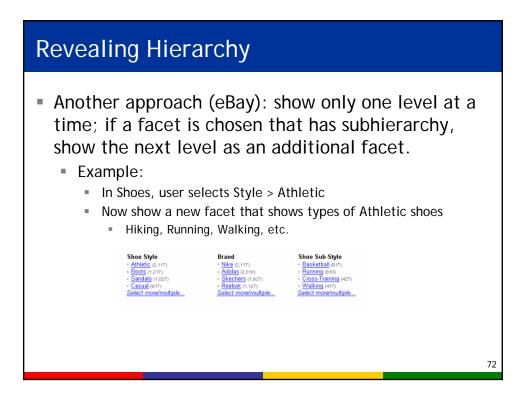

### How many facets?

- Many facets means more choice, but more scanning and more scrolling
- An alternative (by eBay)
  - initially show the few most important facets
  - allow user to choose a label from one
  - then show an additional new facet (next most important)
- The right choice depends on the application
  - Browsing art history vs. shopping

# **Revealing Hierarchy**

 One approach (Flamenco): keep all facets present, show deeper level as you descend.

| Date (group results)                                                                                                                                                                                                                                          |
|---------------------------------------------------------------------------------------------------------------------------------------------------------------------------------------------------------------------------------------------------------------|
| 15th century (68)         19th century (4465)           16th century (1124)         20th century (967)                                                                                                                                                        |
| Toth century (122)         Zohr century (307)           17th century (2812)         Date unknown (71)           18th century (1382)         Multiple<br>centuries (4079)                                                                                      |
| Location: all > Europe                                                                                                                                                                                                                                        |
| Austria (43)         France (5323)           Belgium /         French (18)           flanders (442)         Germany (1568)           Bohemia (230)         Holland (998)           Czechoslovakia (37)         more           Denmark (1)         England (1) |