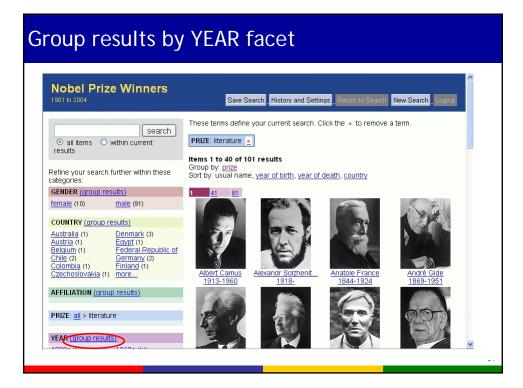

#### Now Group By YEAR > 1920's **Nobel Prize Winners** Save Search History and Settings Return to Search New Search Logout These terms define your current search. Click the $\, \star \,$ to remove a term search YEAR: 1920s 👱 results Items 1 to 40 of 54 results Group by: year Sort by: year of birth, year of death, country Refine your search further within these categories: GENDER (group results) 41 female (2) male (52) COUNTRY (group results) Austria (2) Italy (1) Canada (2) Canada (2) Denmark (3) France (8) Norway (4) Poland (1) Spain (1) Germany (11) Ireland (1) more... Anatole France 1844-1924 Archibald V. Hill 1886-1977 Albert Einstein AFFILIATION (group results) Allied Reparation of results) Allied Reparation Dawes Plan (1) Commission (1) Denmark (3) Austria (2) France (6) Berlin University (1) French Briand-Kellogg Parliament (1) Pat (2) more... i mula.