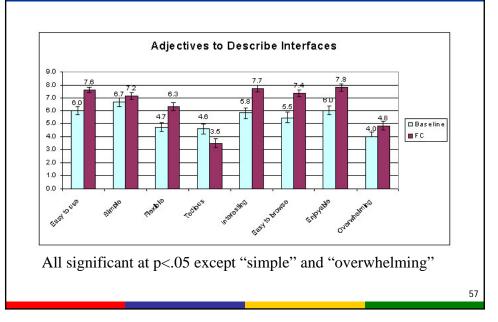

From Shneiderman, Byrd, & Croft, Clarifying Search, DLIB Magazine, Jan 1997. www.dlib.org

Usability Studies

- Usability studies done on 3 collections:
  - Recipes (epicurious): 13,000 items
  - Architecture Images: 40,000 items
  - Fine Arts Images: 35,000 items
- Conclusions:
  - Users like and are successful with the dynamic faceted hierarchical metadata, especially for browsing tasks
  - Very positive results, in contrast with studies on earlier iterations.

# Most Recent Usability Study

- Participants & Collection
  - 32 Art History Students
  - ~35,000 images from SF Fine Arts Museum
- Study Design
  - Within-subjects
    - Each participant sees both interfaces
    - Balanced in terms of order and tasks
  - Participants assess each interface after use
  - Afterwards they compare them directly
    - Data recorded in behavior logs, server logs, paper-surveys; one or two experienced testers at each trial.

- Used 9 point Likert scales.
- Session took about 1.5 hours; pay was \$15/hour

| Which Interface Preferable For:         | Baseline | Faceted |
|-----------------------------------------|----------|---------|
| Find images of roses                    | 15       | 16      |
| Find all works from a given period      | 2        | 30      |
| ind pictures by 2 artists in same media | 1        | 29      |
| <b>Overall Assessment</b>               |          |         |
| More useful for your tasks              | 4        | 28      |
| Easiest to use                          | 8        | 23      |
| Most flexible                           | 6        | 24      |
| More likely to result in dead ends      | 28       | 3       |
| Helped you learn more                   | 1        | 31      |
| <b>Overall preference</b>               | 2        | 29      |