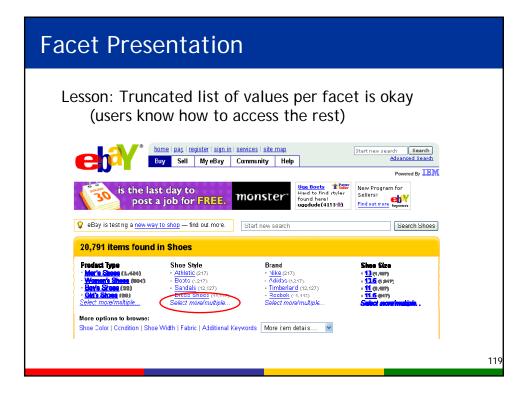

| 117 |







| Facet Presentation                                                                                                               |                                                                  |                                                                                                                        |    |  |  |  |  |  |
|----------------------------------------------------------------------------------------------------------------------------------|------------------------------------------------------------------|------------------------------------------------------------------------------------------------------------------------|----|--|--|--|--|--|
| •