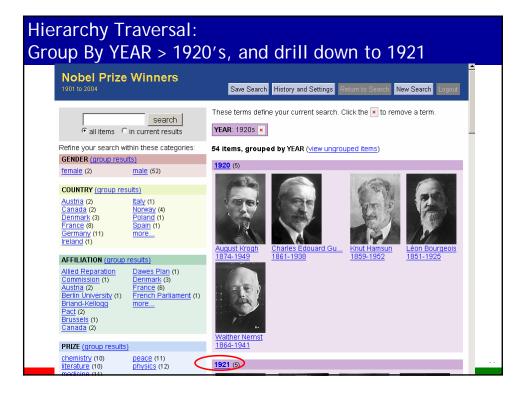

### Current query is PRIZE > literature AND YEAR: 1920's. Now remove PRIZE > literature

#### Now Group By YEAR > 1920's **Nobel Prize Winners** Save Search History and Settings Return to Search New Search Logout These terms define your current search. Click the $\, \star \,$ to remove a term search YEAR: 1920s 👱 results Items 1 to 40 of 54 results Group by: year Sort by: year of birth, year of death, country Refine your search further within these categories: GENDER (group results) 41 female (2) male (52) COUNTRY (group results) Austria (2) Italy (1) Canada (2) Canada (2) Denmark (3) France (8) Norway (4) Poland (1) Spain (1) Germany (11) Ireland (1) more... Anatole France 1844-1924 Archibald V. Hill 1886-1977 Albert Einstein AFFILIATION (group results) Allied Reparation of results) Allied Reparation Dawes Plan (1) Commission (1) Denmark (3) Austria (2) France (6) Berlin University (1) French Briand-Kellogg Parliament (1) Pat (2) more... i mula.